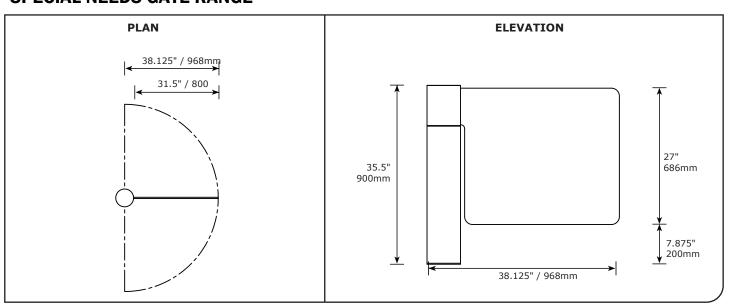

## **SPECIAL NEEDS GATE RANGE**

## **AVAILABLE CONFIGURATIONS**

- 180° opening
- · Frameless toughened safety glass wing

# **Upright Post**

• 170mm diameter 304 grade brushed stainless steel